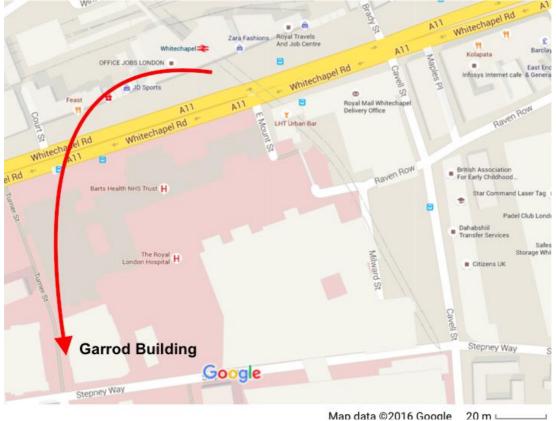

Location of the **Garrod Building** on the corner of Turner Street and Stepney Way in the Whitechapel Campus of QMUL